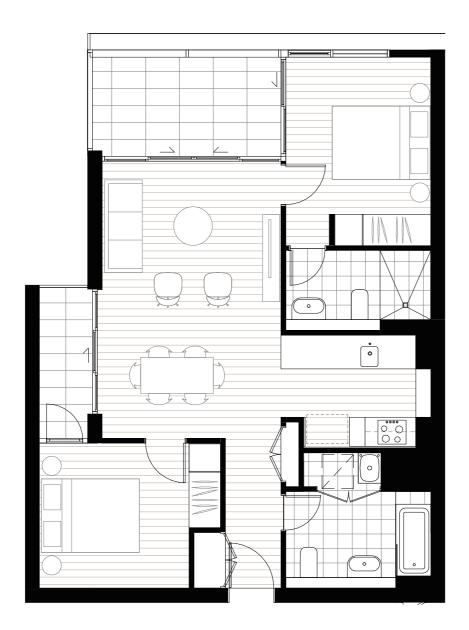

## BUILDING A

| APARTM  | ENTS    |         |
|---------|---------|---------|
| A.202,  | A.302,  | A.402,  |
| A.502,  | A.603,  | A.703,  |
| A.803,  | A.903,  | A.1003, |
| A.1103, | A.1203, | A.1303, |
| A.1403  |         |         |

2 BEDROOM

| Internal Area: | 6 9 m <sup>2</sup> |
|----------------|--------------------|
| External Area: | 1 1 m <sup>2</sup> |
| Total          | 8 0 m <sup>2</sup> |

BRIDGEHILLUNO.COM.AU 1800 899 928